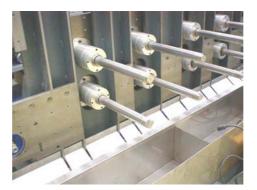

## MAIN CHARACTERISTICS:

- ✓ MACHINE OF NEW DESIGN SUITABLE FOR THE SUPERFICIAL FINISHING OF ALUMINIUM PROFILES.
- ✓ MULTIPLE FINISHING POSSIBILITIES.
- ✓ FOUR SUPERIOR HEADS & FOUR INFERIOR HEADS.
  ✓ ADJUSTABLE SPEEDS IN ALL HEADS SPEEDS BETWEE
- ✓ ADJUSTABLE SPEEDS IN ALL HEADS. SPEEDS BETWEEN 50 1000 RPM.
- SPECIAL MULTI-FREQUENCY MOTORS FOR THEIR CONTROL THROUGH FREQUENCY CONVERTERS.
- ✓ INDEPENDENT CONTROL (UP & DOWN) OF EACH OF THE EIGHT HEADS.
- ✓ ADJUSTABLE TRANSPORT SPEED BETWEEN 3 & 4 M/MIN.
- ✓ INTERIOR DEPOSIT UIT MOTOR-PUMP FOR COOLING WATER RECIRCULATING.
- ✓ INTERIOR MANUFACTURING IN STAINLESS STEEL AISI-316.
- ✓ TACTIL SCREEN FOR PROGRAMMING AND CONTROL ALL THE MACHINE FUNCTIONS.
- ✓ INLET & OUTPUT BENCHES OF 6 M. MANUFACTURED IN STAINLESS STEEL.