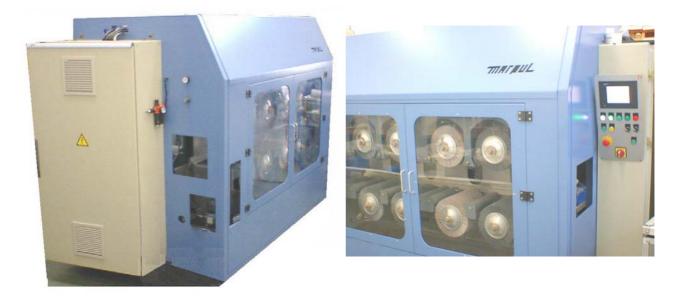

## <u>SCRATCHING-BRUSHING MACHINE</u> <u>FOR PROFILES</u>

## MAIN CHARACTERISTICS:

- ✓ MACHINE OF NEW DESIGN SUITABLE FOR THE SUPERFICIAL FINISHING OF ALUMINIUM PROFILES.
- ✓ MULTIPLE FINISHING POSSIBILITIES.
- ✓ FOUR SUPERIOR HEADS & FOUR INFERIOR HEADS.
  ✓ ADJUSTABLE SPEEDS IN ALL HEADS SPEEDS BETWEE
- ✓ ADJUSTABLE SPEEDS IN ALL HEADS. SPEEDS BETWEEN 50 1000 RPM.
- SPECIAL MULTI-FREQUENCY MOTORS FOR THEIR CONTROL THROUGH FREQUENCY CONVERTERS.
- ✓ INDEPENDENT CONTROL (UP & DOWN) OF EACH OF THE EIGHT HEADS.
- ✓ ADJUSTABLE TRANSPORT SPEED BETWEEN 3 & 4 M/MIN.
- ✓ INTERIOR DEPOSIT UIT MOTOR-PUMP FOR COOLING WATER RECIRCULATING.
- ✓ INTERIOR MANUFACTURING IN STAINLESS STEEL AISI-316.
- ✓ TACTIL SCREEN FOR PROGRAMMING AND CONTROL ALL THE MACHINE FUNCTIONS.
- ✓ INLET & OUTPUT BENCHES OF 6 M. MANUFACTURED IN STAINLESS STEEL.