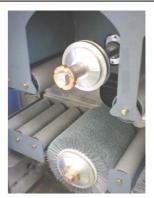

## MAIN CHARACTERISTICS:

- ✓ MACHINE OF NEW DESIGN SUITABLE FOR THE SUPERFICIAL FINISHING OF ALUMINIUM PROFILES.
- ✓ MULTIPLE FINISHING POSSIBILITIES.
- ✓ FOUR SUPERIOR HEADS & FOUR INFERIOR HEADS.
  ✓ ADJUSTABLE SPEEDS IN ALL HEADS SPEEDS BETWEE
- ✓ ADJUSTABLE SPEEDS IN ALL HEADS. SPEEDS BETWEEN 50 1000 RPM.
- SPECIAL MULTI-FREQUENCY MOTORS FOR THEIR CONTROL THROUGH FREQUENCY CONVERTERS.
- ✓ INDEPENDENT CONTROL (UP & DOWN) OF EACH OF THE EIGHT HEADS.
- ✓ ADJUSTABLE TRANSPORT SPEED BETWEEN 3 & 4 M/MIN.
- ✓ INTERIOR DEPOSIT UIT MOTOR-PUMP FOR COOLING WATER RECIRCULATING.
- ✓ INTERIOR MANUFACTURING IN STAINLESS STEEL AISI-316.
- ✓ TACTIL SCREEN FOR PROGRAMMING AND CONTROL ALL THE MACHINE FUNCTIONS.
- ✓ INLET & OUTPUT BENCHES OF 6 M. MANUFACTURED IN STAINLESS STEEL.