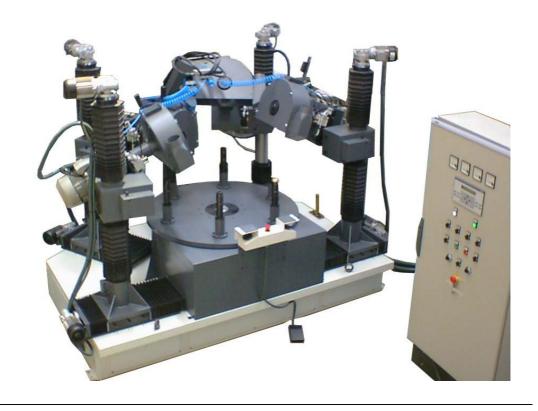

## ROTARY MACHINES OF FAST INDEXATION FOR GRINDING & POLISHING

## MAIN CHARACTERISTICS:

- ✓ FOR PROCESSES OF: GRINDING, GLOSSING OR POLISHING.
- ✓ ADAPTED FOR REVOLUTION PIECES OR THROUGH COPYING SYSTEM.
- ✓ MACHINES IN VERSIONS FROM 2 UNTIL 8 HEADS.
- ✓ WORK-HOLDER SPINDLES FROM 4 UNTIL 10 UNITS.
- ✓ MECHANICAL FASTENING SYSTEM THROUGH MECHANICCAL PINCER OR THROUGH AUTOMATIC SCREWER-UNSCREWER.
- ✓ ELECTRICAL OR MECHANICAL-MANUAL MOVEMENTS FOR THE HEADS POSITIONNING.
- ✓ CONSTANT WORKING PRESSURE.
- ✓ GENERAL PROTECTION CABINE, OPTIONAL.
- ✓ HEADS ASSEMBLED OVER BENCH OR OVER INDEPENDENT UNITS.