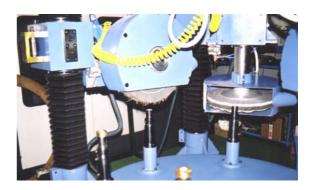

## ROTARY MACHINES OF FAST INDEXATION FOR GRINDING & POLISHING

## MAIN CHARACTERISTICS:

- ✓ FOR PROCESSES OF: GRINDING, GLOSSING OR POLISHING.
- ✓ ADAPTED FOR REVOLUTION PIECES OR THROUGH COPYING SYSTEM.
- ✓ MACHINES IN VERSIONS FROM 2 UNTIL 8 HEADS.
- ✓ WORK-HOLDER SPINDLES FROM 4 UNTIL 10 UNITS.
- ✓ MECHANICAL FASTENING SYSTEM THROUGH MECHANICCAL PINCER OR THROUGH AUTOMATIC SCREWER-UNSCREWER.
- ✓ ELECTRICAL OR MECHANICAL-MANUAL MOVEMENTS FOR THE HEADS POSITIONNING.
- ✓ CONSTANT WORKING PRESSURE.
- ✓ GENERAL PROTECTION CABINE, OPTIONAL.
- ✓ HEADS ASSEMBLED OVER BENCH OR OVER INDEPENDENT UNITS.