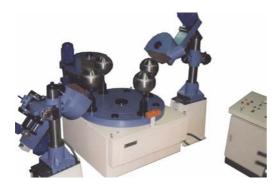

## ROTARY MACHINES OF FAST INDEXATION FOR GRINDING & POLISHING

## MAIN CHARACTERISTICS:

- ✓ FOR PROCESSES OF: GRINDING, GLOSSING OR POLISHING.
- ✓ ADAPTED FOR REVOLUTION PIECES OR THROUGH COPYING SYSTEM.
- ✓ MACHINES IN VERSIONS FROM 2 UNTIL 8 HEADS.
- ✓ WORK-HOLDER SPINDLES FROM 4 UNTIL 10 UNITS.
- ✓ MECHANICAL FASTENING SYSTEM THROUGH MECHANICCAL PINCER OR THROUGH AUTOMATIC SCREWER-UNSCREWER.
- ✓ ELECTRICAL OR MECHANICAL-MANUAL MOVEMENTS FOR THE HEADS POSITIONNING.
- ✓ CONSTANT WORKING PRESSURE.
- ✓ GENERAL PROTECTION CABINE, OPTIONAL.
- ✓ HEADS ASSEMBLED OVER BENCH OR OVER INDEPENDENT UNITS.